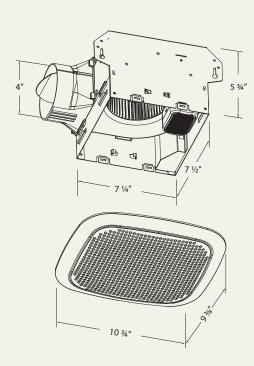

#### **Dimensions**

## Housing

- Galvanized steel body
- · Detachable 4" diameter plastic duct adapter
- · Built-in backdraft damper
- · Easy installation

#### Grille

- · Attractive design using ABS material
- · Attaches directly to housing with torsion springs