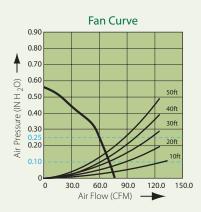

#### **Features**

- For ceiling mount only, airflow of 70CFM (±10%) and 1.0 Sone at 0.1 static pressure
- Power consumption approximately 8.4 Watts with an efficiency rating approximately 8.3 CFM/Watt at 0.1 static pressure
- Duct diameter no less than 4"
- UL and cUL listed for tub/shower enclosure when used with GFCI-protected branch circuit wiring

## Specifications

| ITG70BT                       | 4" Duct (Standard) |      |
|-------------------------------|--------------------|------|
| Static Pressure (Inches w.g.) | 0.1                | 0.25 |
| Air Flow (CFM)                | 70                 | 59   |
| Sones                         | 1.0                | 1.5  |
| Power Consumption (Watts)     | 6.6                | 8.3  |
| Energy Efficiency (CFM/Watt)  | 10.7               | 7.2  |
| Current (Amps)                | 0.20 Max           |      |
| Power Rating (V/Hz)           | 120 / 60           |      |